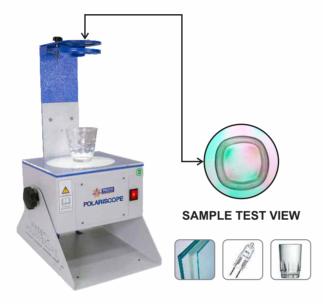

## Polariscope for Glass (PSPL - G20)

The Presto's Adjustable Glass in Plastic Strain Viewer – Polariscope (PSPL-G20) is suited for a range of applications in the optical strain viewing field of the glass and plastics industries.

Photo-elasticity is a major phenomenon that occurs in PET, Preforms and Glass products. Photo-elasticity means the change in the refractive index of the material when there is non-uniform strain distribution throughout the material. Photo-elasticity can be a great problem for the manufacturers of PET and glass products as this is great flaw in the quality of the products.

- Sharper and clearer optical viewing experience.
- Large Viewing glass area.

## **Key Specification:**

| Working Space                      | 290mm and 440mm (Adjustable)           |
|------------------------------------|----------------------------------------|
| Diameter of Viewing Field          | 190mm                                  |
| Power Supply                       | Single Phase, 220V -240V, 50 Hz        |
| Option of tilting the viewing area | Upto 180°                              |
| Outer Body Construction            | Bakelite                               |
| Light Source                       | 2 Pin Fluorescent 9W cool while lamps. |