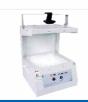

## Polariscope for Glass (PSPL - G20)

The Presto's Adjustable Glass in Plastic Strain Viewer – Polariscope (PSPL-G20) is suited for a range of applications in the optical strain viewing field of the glass and plastics industries.

## **Key Specification:**

| Working Space                      | 290mm and 440mm (Adjustable)           |
|------------------------------------|----------------------------------------|
| Diameter of Viewing Field          | 190mm                                  |
| Power Supply                       | Single Phase, 220V -240V, 50 Hz        |
| Option of tilting the viewing area | Upto 180°                              |
| Outer Body Construction            | Bakelite                               |
| Light Source                       | 2 Pin Fluorescent 9W cool while lamps. |